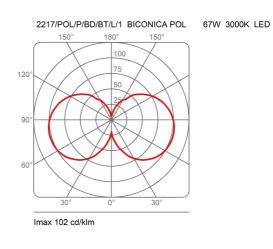

|  |

# Materials

| Structure                                      | polyethylene                                     | Base                               |                         | iron |
|------------------------------------------------|--------------------------------------------------|------------------------------------|-------------------------|------|
| Voltage<br>Power unit<br>Mounting Power Supply | 230V<br>Included                                 | Watt<br>Lumen<br>CRI               | 104 W<br>5370 lm<br>>80 |      |
| Power supply<br>Dimming                        | Internal<br>Electronic power supply<br>Bluetooth | Duration<br>CCT<br>Energy<br>class | 50000 h<br>3000 K<br>F  |      |

# Certifications



EcoLabel







#### Photometric curves



## Colour variant code





# Gallery