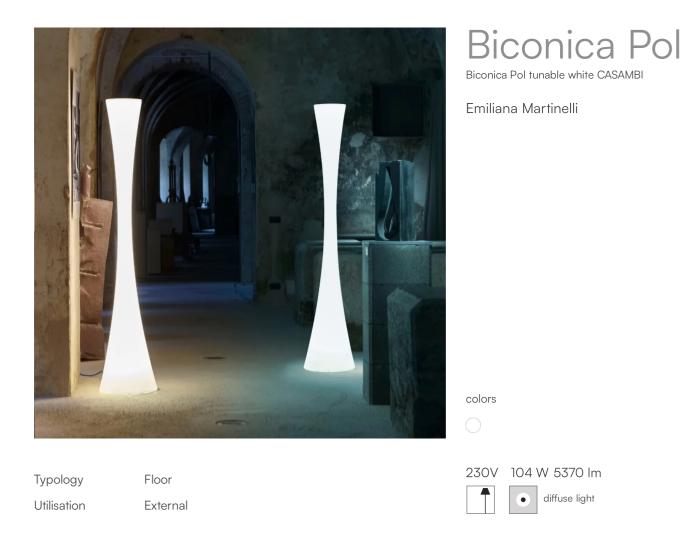

Standing lamp, diffused light, for outdoor use. Structure in rotomolded white polyethylene material.

White or RGB LED light source. Complete with dimmable power adapters with cable and plug for outdoor use. Protection rating: IP65.

| Family<br>Typology<br>Utilisation | Biconica Pol<br>Floor<br>External |  |
|-----------------------------------|-----------------------------------|--|
| Dimensions                        |                                   |  |
| Height                            | 195 cm                            |  |
| Diameter                          | 38 cm                             |  |
| Power supply cable<br>length      | 50+250 cm                         |  |
| Weight                            | 12.4 Kg                           |  |
|                                   |                                   |  |