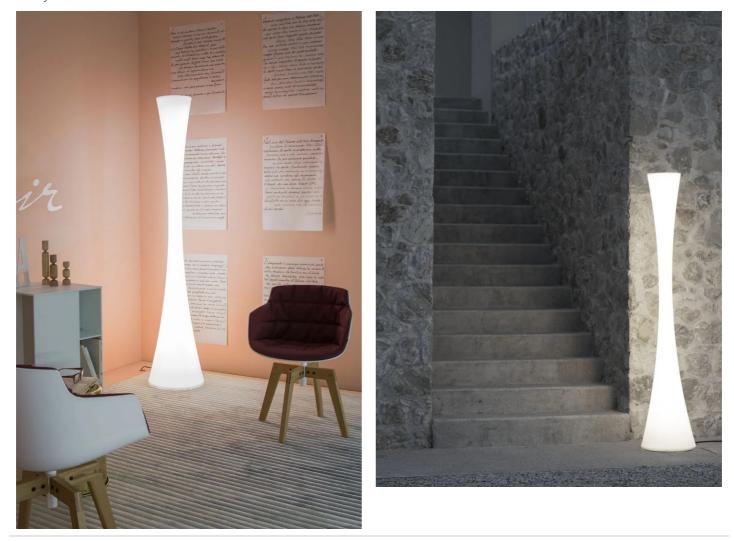

Standing lamp, diffused light, for outdoor use. Structure in rotomolded white polyethylene material.

White or RGB LED light source. Complete with dimmable power adapters with cable and plug for outdoor use. Protection rating: IP65.

| Family<br>Typology<br>Utilisation | Biconica Pol<br>Floor<br>External |  |
|-----------------------------------|-----------------------------------|--|
| Dimensions                        |                                   |  |
| Height                            | 195 cm                            |  |
| Diameter                          | 38 cm                             |  |
| Power supply cable<br>length      | 50+250 cm                         |  |
| Weight                            | 12.4 Kg                           |  |
|                                   |                                   |  |

# Gallery