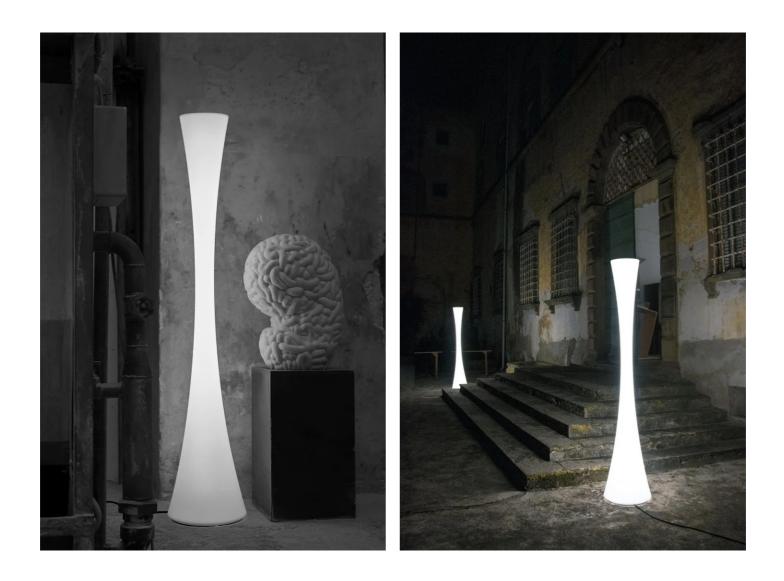

Standing lamp, diffused light, for outdoor use. Structure in rotomolded white polyethylene material.

White or RGB LED light source. Complete with dimmable power adapters with cable and plug for outdoor use. Protection rating: IP65.

| Family<br>Typology<br>Utilisation | Biconica Pol<br>Floor<br>External |  |
|-----------------------------------|-----------------------------------|--|
| Dimensions                        |                                   |  |
| Height                            | 195 cm                            |  |
| Diameter                          | 38 cm                             |  |
| Power supply cable<br>length      | 50+250 cm                         |  |
| Weight                            | 12.4 Kg                           |  |
|                                   |                                   |  |

# Gallery